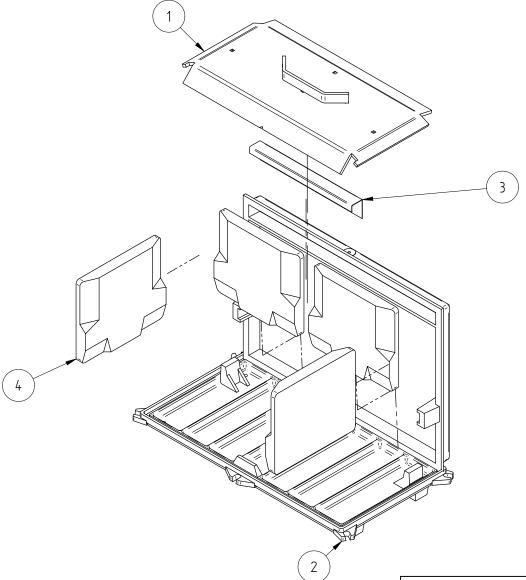

I5000 & LE5000 BRICK INSTALLATION SEQUENCE –

MAKE SURE THE FLAT SIDE OF THE BRICKS AGAINST THE WALL OF THE FIREBOX.

(A) PLACE TWO BRICKS AGAINST THE REAR WALL OF THE FIREBOX..

(B) NEXT FIT THE RETAINER ON THE TOP OF THE BRICKS

(C) THEN PLACE ONE BRICK EACH SIDE OF THE FIREBOX.

| I5000 & LE5000 BRICK LAYOUT |         |                              |          |
|-----------------------------|---------|------------------------------|----------|
| ITEM                        | PART ID | DESCRIPTIONS                 | QUANTITY |
| 1                           | 993642  | I5000 BAFFLE ASM             | 1        |
| 2                           | 993600  | I5000 F/B ASSEMBLY           | 1        |
| 3                           | 994258  | CHANNEL BRICK RETAINER F2000 | 1        |
| 4                           | 587807  | BRICK-F/B, LE2, LE3, 09      | 4        |

BRICK & BAFFLE LAYOUT FOR
15000 & LE5000 HARDWOOD & SOFTWOOD MODELS